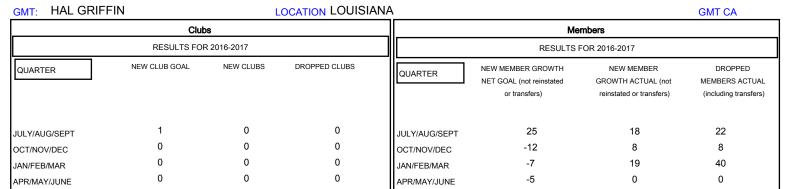

## District 8 N

Results as of: 3/31/2017

| DROPPED CLUBS: 0  DROPPED MEMBERS |         | 16 CLUBS OF 36 ADDED 1 OR MORE NEW MEMBERS | GENDER DISTE<br>MALE<br>FEMALE    | 711 (75.24%)<br>234 (24.76%) |     |
|-----------------------------------|---------|--------------------------------------------|-----------------------------------|------------------------------|-----|
| DECEASED                          | 10      | CLICK HERE FOR CUMULATIVE MEMBERSHIP DATA  | TOTAL FAMILY UNIT MEMBERS         |                              | 123 |
| CLUB CANCELLED OTHER              | 0<br>60 |                                            | FAMILY MEMBERS PAYING HALF 6 DUES |                              | 63  |
| TOTAL                             | 70      |                                            |                                   |                              |     |