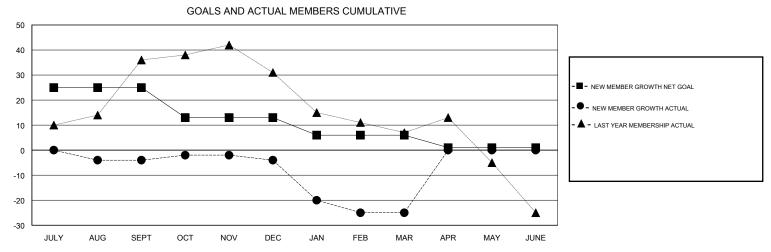

## District 8 N

Results as of: 3/31/2017

| DROPPED CLUBS: 0  DROPPED MEMBERS |         | 16 CLUBS OF 36 ADDED 1 OR MORE NEW MEMBERS | GENDER DISTE<br>MALE<br>FEMALE    | 711 (75.24%)<br>234 (24.76%) |     |
|-----------------------------------|---------|--------------------------------------------|-----------------------------------|------------------------------|-----|
| DECEASED                          | 10      | CLICK HERE FOR CUMULATIVE MEMBERSHIP DATA  | TOTAL FAMILY UNIT MEMBERS         |                              | 123 |
| CLUB CANCELLED OTHER              | 0<br>60 |                                            | FAMILY MEMBERS PAYING HALF 6 DUES |                              | 63  |
| TOTAL                             | 70      |                                            |                                   |                              |     |